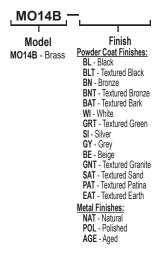

#### Finish

TGIC thermo set polyester powder coat paint available in 14 standard colors. Also available in three additional metal finishes: Natural, Polished, and Aged.

# **Ordering Information:**