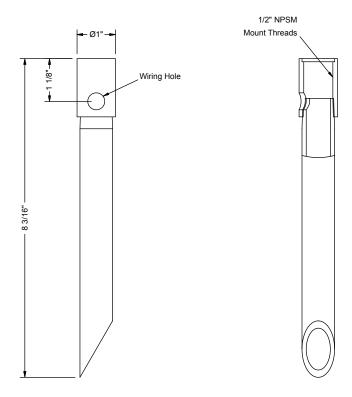

### Construction

Machined C36000 brass stake with industry standard 1/2"-14 NPSM internal mounting threads. Angled point allows for easy installation in ground. Side wiring hole allows for easy wiring of fixture after installation.